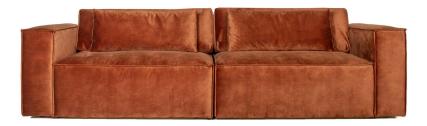

SOFAS FOR EVERY HOME

3 seater + corner 90 + 1,5 seater

DIESEL

1 seater with 1 arm

3 seater

3 seater + corner 90 + 1,5 seater

3 seater

1,5 seater with 1 arm (L)\*

H87 x D115 x W115cm

1,5 seater

Art. No.: 16541

(standard cushions):

(scatter cushions):

H85 x D118 x W168cm

H87 x D118 x W168cm

3 seater Art. No.: 15740 (standard cushions): H85 x D118 x W284cm (scatter cushions): H87 x D118 x W284cm