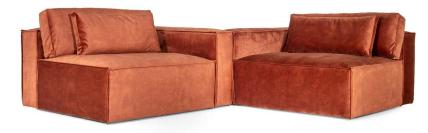

SOFAS FOR EVERY HOME

3 seater + corner 90 + 1,5 seater

DIESEL

1 seater with 1 arm

3 seater

3 seater + corner 90 + 1,5 seater

3 seater

1,5 seater with 1 arm (L)\*

H85 x D118 x W142cm

H87 x D118 x W142cm

1,5 seater with 1 arm (R)\*

Corner 90\*

Art. No.: 16407

(standard cushions):

(scatter cushions):

H85 x D115 x W115cm