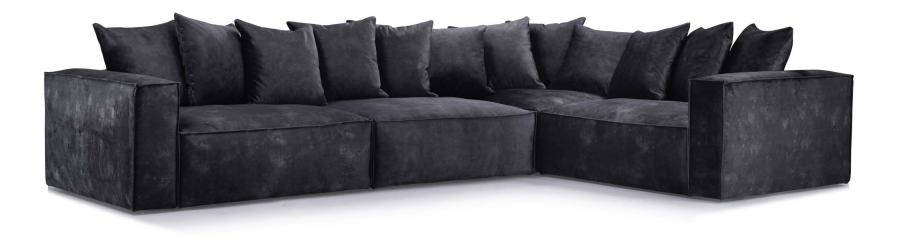

SOFAS FOR EVERY HOME

3 seater + corner 90 + 1,5 seater

DIESEL

1 seater with 1 arm

3 seater

3 seater + corner 90 + 1,5 seater

3 seater

1,5 seater with 1 arm (L)\*

H85 x D118 x W142cm

H87 x D118 x W142cm

1,5 seater with 1 arm (R)\*

Corner 90\*

Art. No.: 16407

(standard cushions):

(scatter cushions):

H85 x D115 x W115cm