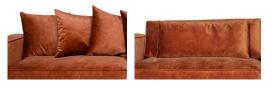

)\*

Art. No.: 16511

(standard cushions):

(scatter cushions):

H85 x D118 x W142cm

H87 x D118 x W142cm

Art. No.: 16512

(standard cushions):

(scatter cushions):

H85 x D118 x W142cm

H87 x D118 x W142cm

1,5 seater with 1 arm (R)\*

Corner 90\*

Art. No.: 16407

(standard cushions):

(scatter cushions):

H85 x D115 x W115cm

H87 x D115 x W115cm

1,5 seater

Art. No.: 16541

(standard cushions):

(scatter cushions):

H85 x D118 x W168cm

H87 x D118 x W168cm

3 seater Art. No.: 15740 (standard cushions): H85 x D118 x W284cm (scatter cushions): H87 x D118 x W284cm

Footstool Art. No.: 16871 H47 x D95 x W120cm

\*fully uphostered sides

1,5 seater without arms\*

H85 x D118 x W116cm

H87 x D118 x W116cm

Art. No.: 16466

(standard cushions):

(scatter cushions):



Choose back cushions:



Scatter cushions

Standard cushions



DIESEL